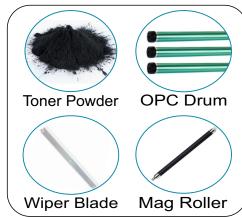

## Product Process

**1 Acquisition of Raw Material** 

Premium-grade raw materials are procured from a blend of domestic and foreign vendors, and are meticulously and methodically stockpiled in the warehouse under tight security measures.